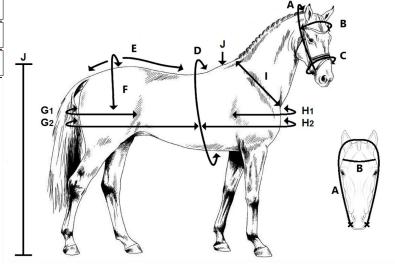

## Measurements

| Α.  | Bridle                          | From mouth corner one side to mouth corner other side. | cm |
|-----|---------------------------------|--------------------------------------------------------|----|
| В.  | Browband                        | From one side below ear to to other side below ear     | cm |
| C.  | Noseband                        | Circumference of the nose                              | cm |
| D.  | Belly                           | Circumference of girth location                        | cm |
| E.  | Crupper                         | From Withers to Tail start                             | cm |
| F.  | Picker Band / Lug<br>Strap      | From one side of Crupper to other side of Crupper      | cm |
| G1  | <b>Breeching</b> Single Harness | From one side to other side                            | cm |
| H1. | Breast Plate<br>Single Harness  | From left to right along chest                         | cm |
| I.  | Throat                          | Circumference of Throat                                | cm |
| J.  | Withers                         | Height Withers                                         | cm |