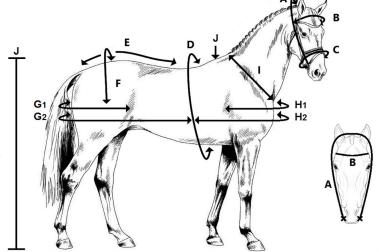

## Measurements

|    |                                |                                                        | Left | Right |    |
|----|--------------------------------|--------------------------------------------------------|------|-------|----|
| Α. | Bridle                         | From mouth corner one side to mouth corner other side. |      |       | cm |
| В. | Browband                       | From one side below ear to to other side below ear     |      |       | cm |
| C. | Noseband                       | Circumference of the nose                              |      |       | cm |
| D. | Belly                          | Circumference of girth location                        |      |       | cm |
| E. | Crupper                        | From Withers to Tail start                             |      |       | cm |
| F. | Picker Band / Lug<br>Strap     | From one side of Crupper to other side of Crupper      |      |       | cm |
| G2 | Breeching<br>Double Harness    | From one side Girth to other side Girth                |      |       | cm |
| H2 | Breast Plate<br>Double Harness | From left to right along chest                         |      |       | cm |
| I. | Throat                         | Circumference of Throat                                |      |       | cm |
| J. | Withers                        | Height Withers                                         |      |       | cm |